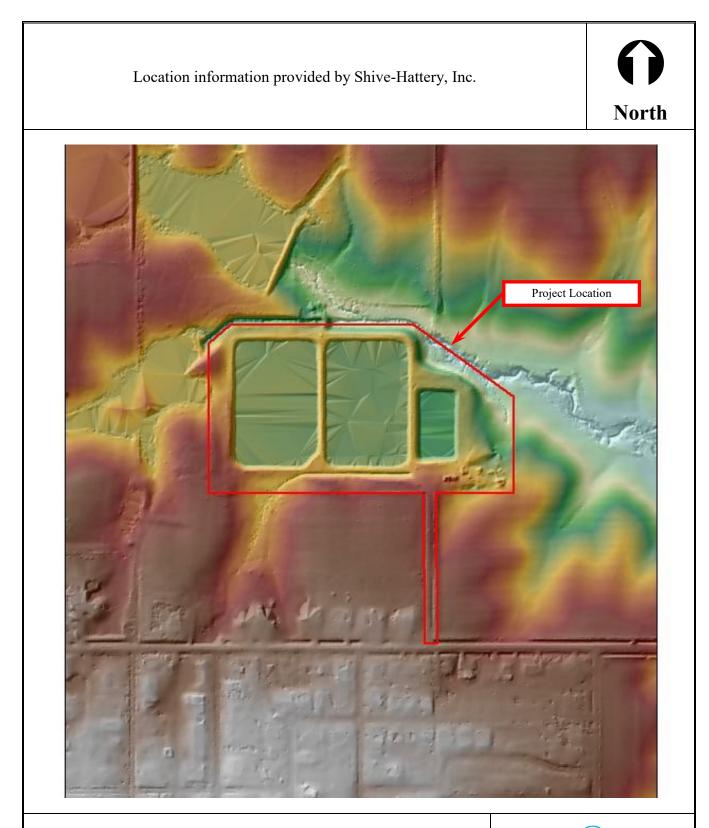

# **O** North



## **Aerial Photograph**

Wastewater Treatment Plant Improvements Earlham, IA







# **1990 Aerial Photograph**

Wastewater Treatment Plant Improvements Earlham, IA









#### 1980 Aerial Photograph

Wastewater Treatment Plant Improvements Earlham, IA





#### 1970 Aerial Photograph

Wastewater Treatment Plant Improvements Earlham, IA







## **1960 Aerial Photograph**

Wastewater Treatment Plant Improvements Earlham, IA



# **North**



# LiDAR Image

Wastewater Treatment Plant Improvements Earlham, IA



#### **LiDAR Color Image**

Wastewater Treatment Plant Improvements Earlham, IA





#### **ISites Layer Aerial**

Wastewater Treatment Plant Improvements Earlham, IA



502 East 9<sup>th</sup> Street Des Moines, IA 50319-0034