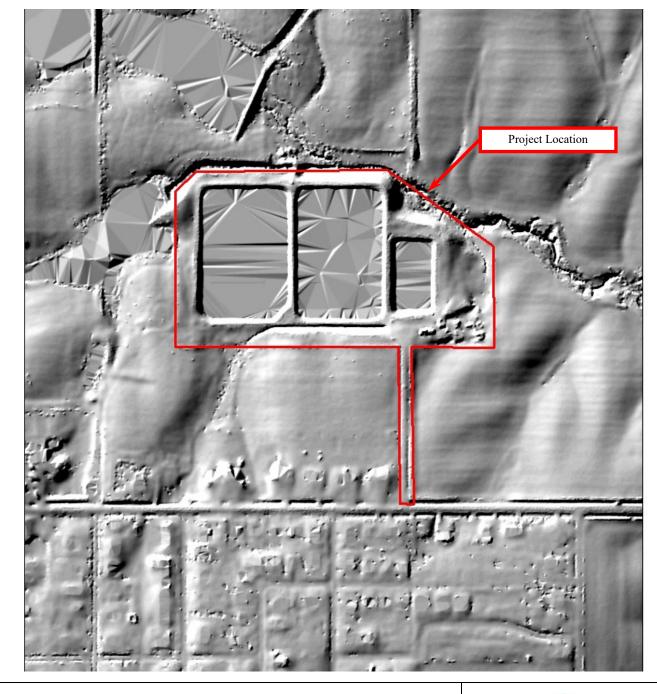

# **O** North



## **Aerial Photograph**

Wastewater Treatment Plant Improvements Earlham, IA







# **1990 Aerial Photograph**

Wastewater Treatment Plant Improvements Earlham, IA









#### 1980 Aerial Photograph

Wastewater Treatment Plant Improvements Earlham, IA





#### 1970 Aerial Photograph

Wastewater Treatment Plant Improvements Earlham, IA







## **1960 Aerial Photograph**

Wastewater Treatment Plant Improvements Earlham, IA



# **North**



# LiDAR Image

Wastewater Treatment Plant Improvements Earlham, IA



#### **LiDAR Color Image**

Wastewater Treatment Plant Improvements Earlham, IA





#### **ISites Layer Aerial**

Wastewater Treatment Plant Improvements Earlham, IA



502 East 9<sup>th</sup> Street Des Moines, IA 50319-0034