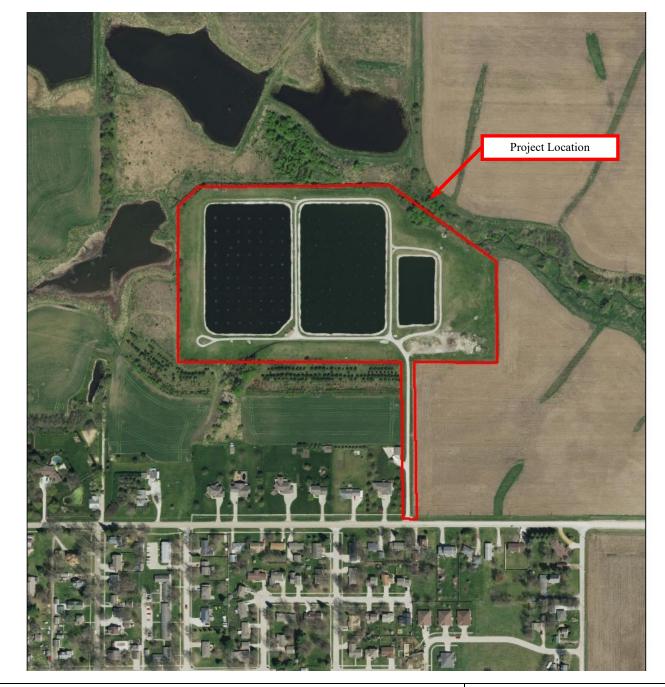

# **O** North



## **Aerial Photograph**

Wastewater Treatment Plant Improvements Earlham, IA







# **1990 Aerial Photograph**

Wastewater Treatment Plant Improvements Earlham, IA









#### 1980 Aerial Photograph

Wastewater Treatment Plant Improvements Earlham, IA





#### 1970 Aerial Photograph

Wastewater Treatment Plant Improvements Earlham, IA







## **1960 Aerial Photograph**

Wastewater Treatment Plant Improvements Earlham, IA



# **North**



# LiDAR Image

Wastewater Treatment Plant Improvements Earlham, IA



#### **LiDAR Color Image**

Wastewater Treatment Plant Improvements Earlham, IA





#### **ISites Layer Aerial**

Wastewater Treatment Plant Improvements Earlham, IA



502 East 9<sup>th</sup> Street Des Moines, IA 50319-0034