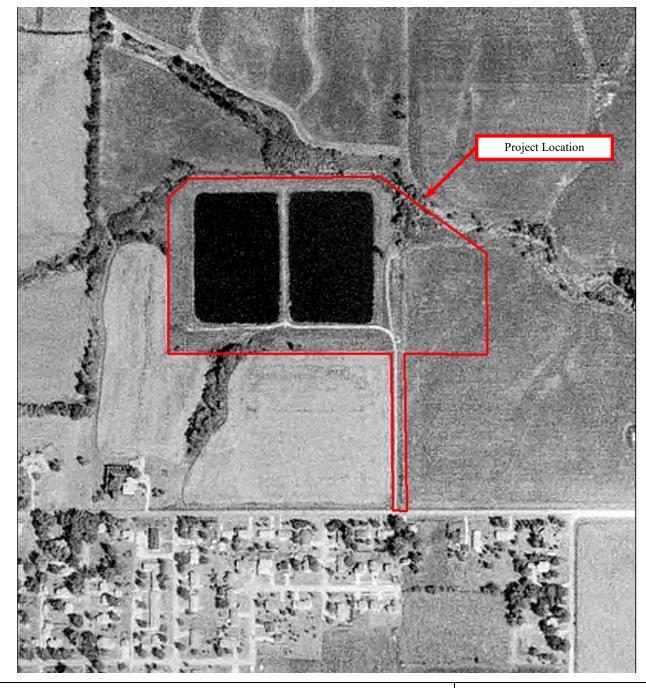

# **1990 Aerial Photograph**

Wastewater Treatment Plant Improvements Earlham, IA