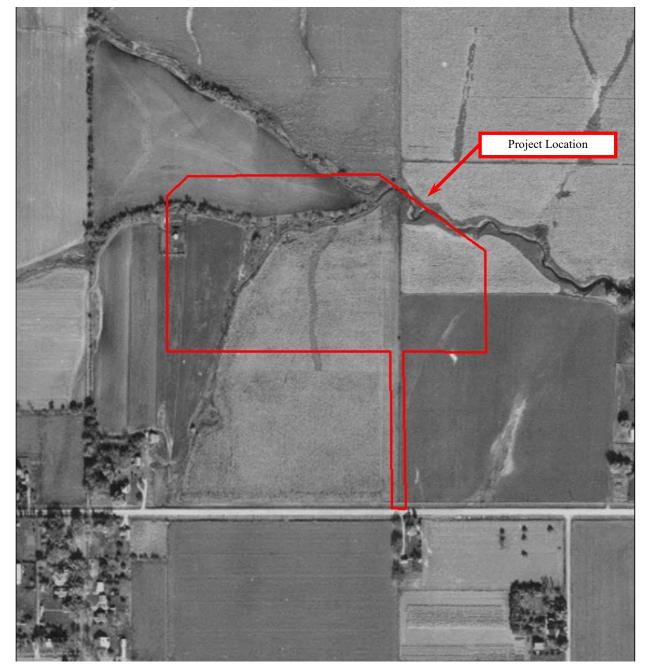

## **1960 Aerial Photograph**

Wastewater Treatment Plant Improvements Earlham, IA