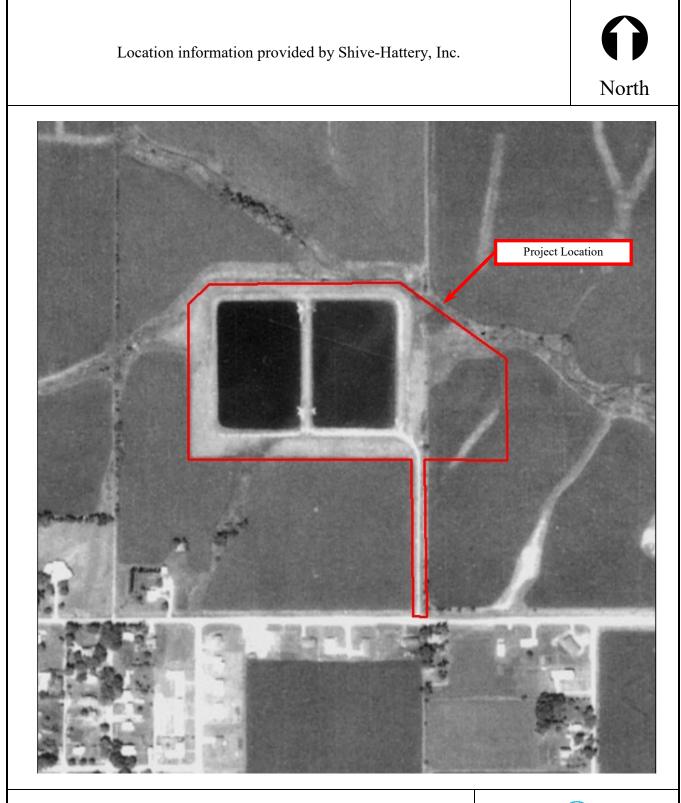

# **O** North



## **Aerial Photograph**

Wastewater Treatment Plant Improvements Earlham, IA







# **1990 Aerial Photograph**

Wastewater Treatment Plant Improvements Earlham, IA









#### 1980 Aerial Photograph

Wastewater Treatment Plant Improvements Earlham, IA





#### 1970 Aerial Photograph

Wastewater Treatment Plant Improvements Earlham, IA







## **1960 Aerial Photograph**

Wastewater Treatment Plant Improvements Earlham, IA



# **North**



# LiDAR Image

Wastewater Treatment Plant Improvements Earlham, IA



#### **LiDAR Color Image**

Wastewater Treatment Plant Improvements Earlham, IA





#### **ISites Layer Aerial**

Wastewater Treatment Plant Improvements Earlham, IA



502 East 9<sup>th</sup> Street Des Moines, IA 50319-0034