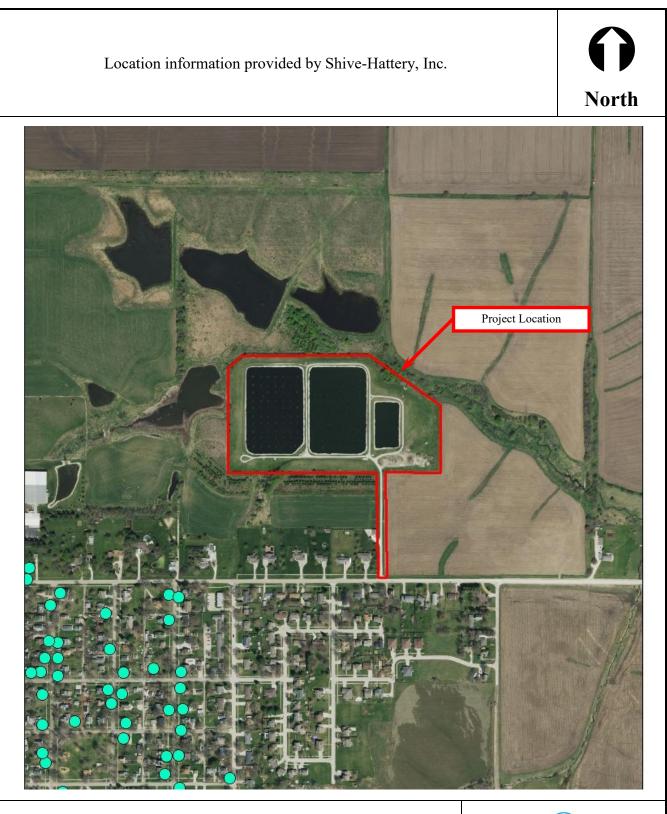

#### **ISites Layer Aerial**

Wastewater Treatment Plant Improvements Earlham, IA

502 East 9<sup>th</sup> Street Des Moines, IA 50319-0034