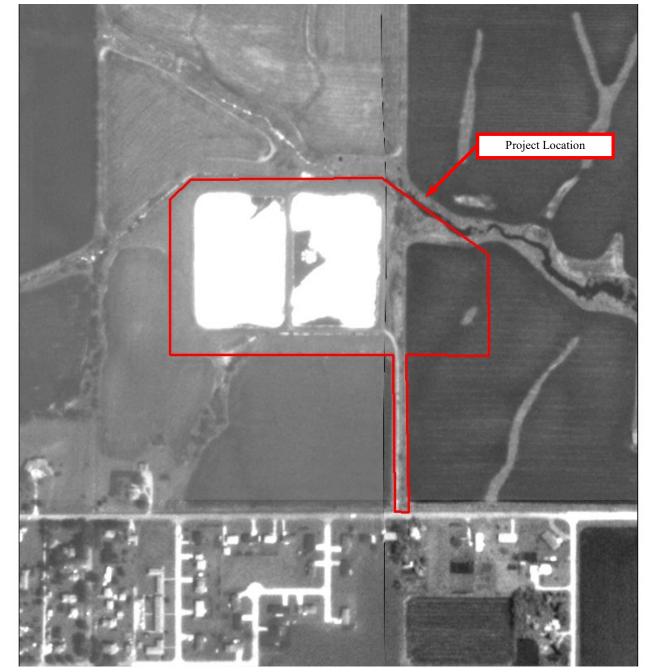

#### 1980 Aerial Photograph

Wastewater Treatment Plant Improvements Earlham, IA