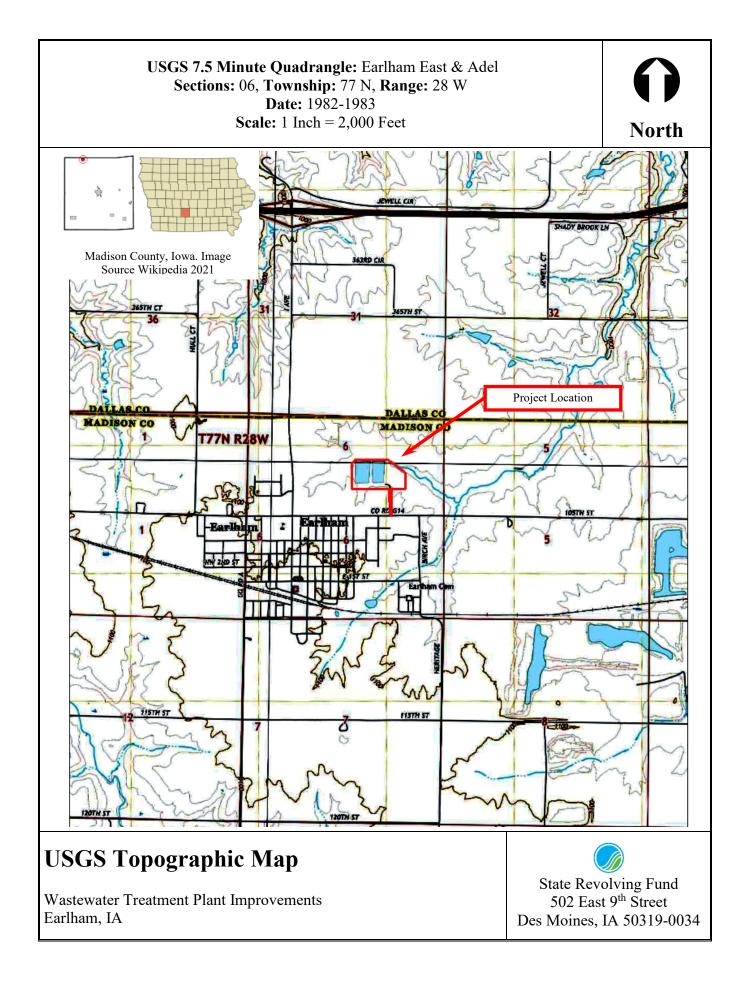

# **O** North



## **Aerial Photograph**

Wastewater Treatment Plant Improvements Earlham, IA







# **1990 Aerial Photograph**

Wastewater Treatment Plant Improvements Earlham, IA









#### 1980 Aerial Photograph

Wastewater Treatment Plant Improvements Earlham, IA





#### 1970 Aerial Photograph

Wastewater Treatment Plant Improvements Earlham, IA







## **1960 Aerial Photograph**

Wastewater Treatment Plant Improvements Earlham, IA



# **North**



# LiDAR Image

Wastewater Treatment Plant Improvements Earlham, IA



#### **LiDAR Color Image**

Wastewater Treatment Plant Improvements Earlham, IA





#### **ISites Layer Aerial**

Wastewater Treatment Plant Improvements Earlham, IA



502 East 9<sup>th</sup> Street Des Moines, IA 50319-0034